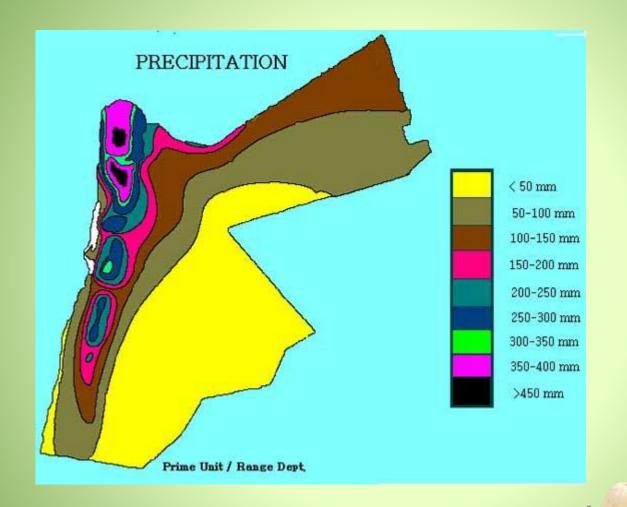

#### The Hashemite Kingdom of Jordan

- Capital: Amman.
- Area: about 89 million dunums (1000 square meter).
- Population: 9 million.
- Climatic geographical areas:
  - Jordan Valley (warm in winter, hot in summer) considered as the most fertile part of Jordan with cultivated vegetables area of 400,000 dunums and tomato covered 70% of the area