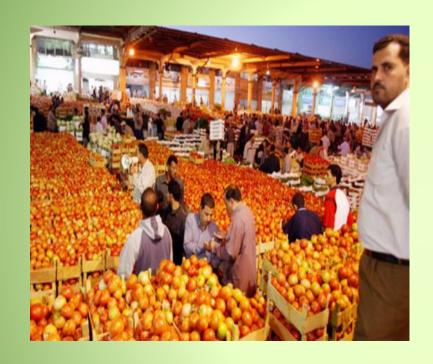

#### The Hashemite Kingdom of Jordan

- Capital: Amman.
- Area: about 89 million dunums (1000 square meter).
- Population: 9 million.
- Climatic geographical areas:
  - Jordan Valley (warm in winter, hot in summer) considered as the most fertile part of Jordan with cultivated vegetables area of 400,000 dunums and tomato covered 70% of the area

# Control over production of tomato in Jordan valley