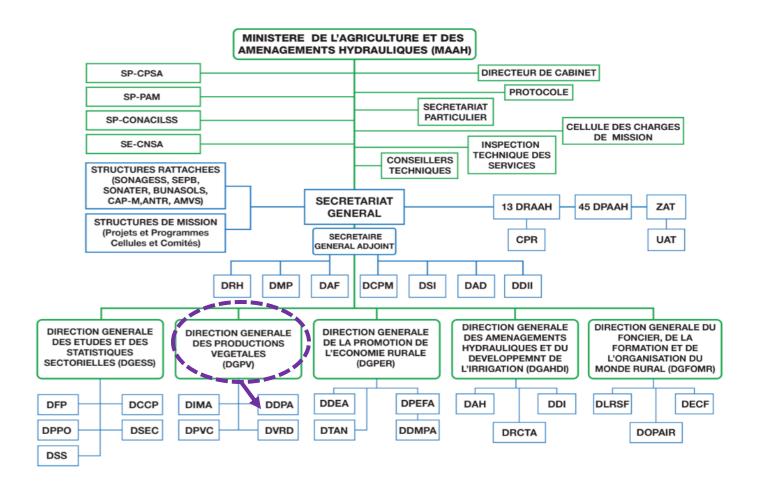

*

#### > Climate

- Rainfall curve is unimodal: a rainy season from
- June to October and a dry season.
- Rainfall generally tending to diminish with :
  - **× 400 mm average** in the north
  - **× 900 mm average** in the south
- Annual minimum monthly temperature is > 18 °C
- with an increasing aridity from south to north



## **Country Background**

#### > Population:

- 2016 estimate: 18,634,000 inhabitants
- Density: 68.1/km2 (estimate in 2016)
- Pop. Growth rate (average annual %): 2.9
- Total Fertility Rate: 5.7
- Life expectancy at birth (females/males): 59.3/56.7 years
- Ethn: Moosé, Mandé, Pheuls, Goulmatché,....
- Occupation: Agriculture 80%
- Language: Franch, Mooré, Dioula
- Administrative divisions: 13 Régions, 45 Provinces, 352 Counties,



## **Organization of the MAAH**





# **Charac**teristics of Burkina agriculture

- o Cultivated area (2015): 5 318 115 Ha
- o Crops
  - ▼ Rainy season(RS)
    - o Cereals: Millet, Sorghum, Maize, Rice
    - Trading crops: Cotton, Sesame, Soybean, groundnut



# **Charac**teristics of Burkina agriculture

- ▼ Dry season(DS)
  - o Vegetable: Tomato, Onion, Eggplant, Potato,

Cabbage, Cucumber, Amaranth, ...



# **Development Action Plan**

## **QUESTIONS**

What are the problems?

Diagnosis of the situation

What to do?

Technologies

How to do it?

Application of the technologies

With WHO?

Actors: Beneficiaries, accompanist (Government, ONG, Bank,...)



# What are the problems?

#### Vegetable crop difficulties in Burkina Faso



- o Pests,
  diseases
- Equipment,seeds,fertilizers andpesticides
- Practices





####