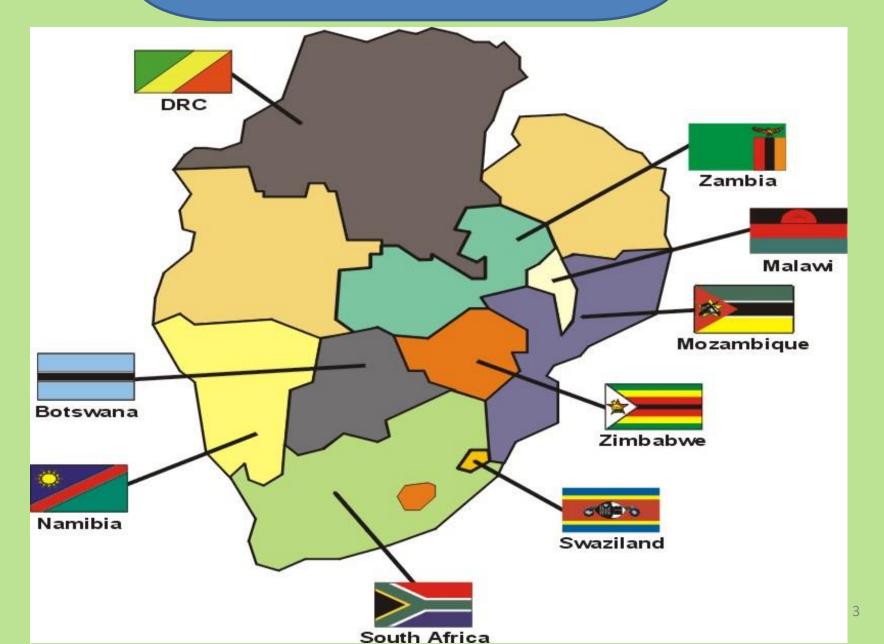

# CLIMATE CHANGE ADAPTATION STRATEGIES AND RESILIENCE IN LAVUMISA

Paul Sifiso Ngubeni (Assistant Extension officer)

Ministry of Agriculture

Kingdom Of Swaziland

### RESPONSIBILITIES

- Promote agriculture development in the area to promote the life of rural communities
- Provide technical information on production of farm products
- Developing and implementing a need assessment for communities and mobilize rural participation of recommendations
- Plan, implement, monitor and evaluate agriculture development in communities

# LOCATION



### **IMPORTANT TOPICS**

- Communication development
- Scaling up extension project
- Climate change

### **PROBLEM**

- Drought
- Change in rainfall patterns
- Increasing temperatures
- Other natural disasters
- Crop damage and reduced yields
- Loss of livestock



### **OBJECTIVES**

To help communities cope with the effects of climate change

To help communities build resilience on climate change

# Effects of climate change



### **ACTIVITIES**

In-service training (extension officers)

Meetings (communities)

Improve weather stations

**Trainings** 

(causes, impacts, mitigation, adaptation, Resilience)

M & E (existing projects)

# WORK PLAN

| ACTIVITIES                                  | Dec | Jan | Feb | mar | Apr | May | Jun | Jul | Aug | Sep | Oct | Nov |
|------------------