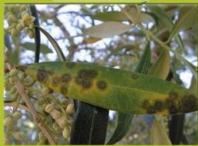

### سل الزيتون 🦠

المبيدات الفطرية التحاسية (الحنزارة)
قطع الإغصان المصابة وحرقهاء تعقيم
الادوات المستعملة (مقص...)