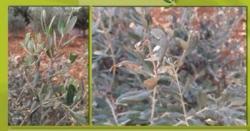

### م أمراض وآفات الزيتون الإخطاط خبابة الزيتون

#### المكافحة:

- مبيد حشري: ديمتوات
- مصائد غذائية تحوي هيدروليزات البروتين أو ملح الأمونيوم أو السمك النين.