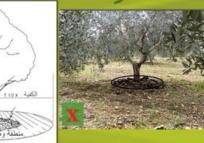

### م أمراض وآفات الزيتون الإخطاط خبابة الزيتون

#### المكافحة:

- التقليم الصحيح بإدخال أشعة الشمس إلى الشحرة
  - التهوءة و الدهن بالكلس والجنزارة.