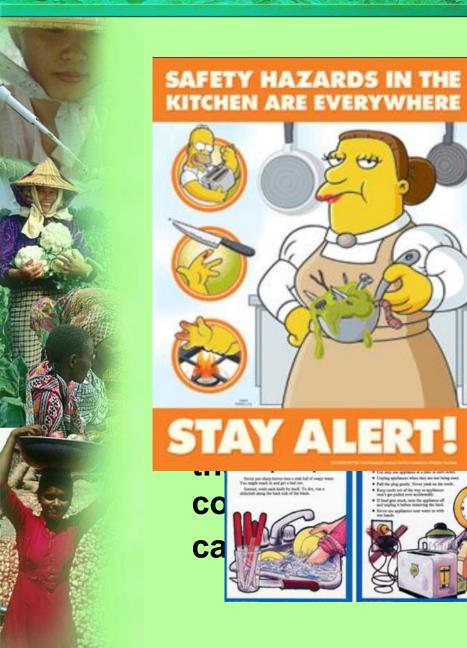

### **Kitchen Tools**

## Smoking Worker Hygiene

**Protective** 

Wash your hands before commencing work

#### **Insects and Rodents**

 Reduce risk of contamination by upgrading the hygiene of the process upon national and international level.

 Encourage and raise the awareness to costumers of the right process of baking and the hygiene in bakeries.

#### **SMALL TIPS, BIG BENEFITS**

Dont's

Always keep the cylinder in an upright position.

Never connect one cylinder to two stoves.

Always keep the stove at a higher level than the cylinder.

Always keep the regulator closed when cylinder is not in use.

Always leave it uncovered.

Do's

If cylinder is stored in cupboard, ensure adequate ventilation.

Never leave the stove unattended while cooking.

For greater safety and a longer-lasting hose, always use SURAKSHA LPG HOSE