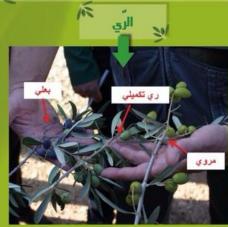

#### لزيتون وطرق الاعتناء به 🗽

الري خاصة في فصل الصيف مهم جدا للمحافظة على الثمار وعدم سقوطها واكتمال نمو لبها وتفادي تجعدها والحصول على نوعية أفضل من الزيت.

عندما يبدأ تحول لون القشرة من الأخضر الى اللون الأسود (50 %) وذلك حسب الصنف