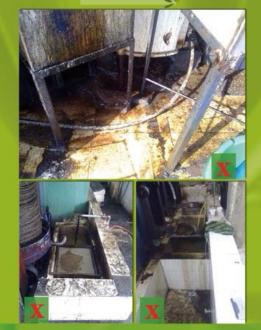

**Ministry Of Agriculture** 

- 1. Project Monitoring and Evaluation
- 2. Scaling up Extension / Capacity Building
- 3. Development Communication

- Bakeries include expanded menu from different type of food.
- These varieties and the preparation procedure lead to a high risk of contamination.

#### **Insects and Rodents**

 Reduce risk of contamination by upgrading the hygiene of the process upon national and international level.

 Encourage and raise the awareness to costumers of the right process of baking and the hygiene in bakeries.