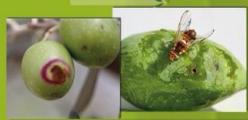

#### فراشة الياسمين ﴿

المكافحة: -مبيد حشري :ديمتوات - مبيد بيولوجي:Bacillus thuringiensis

#### المكافحة:

- مبيد حشري: ديمتوات
- مصائد غذائية تحوي هيدروليزات البروتين أو ملح الأمونيوم أو السمك النين.