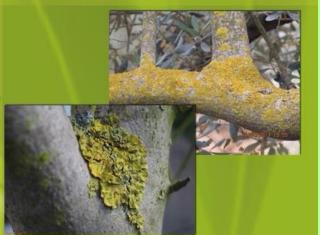

### عين الطاووس

المكافحة: المبيدات الفطرية النحاسية (الجنزارة)

### سل الزيتون 🦠

المبيدات الفطرية التحاسية (الحنزارة)
قطع الإغصان المصابة وحرقهاء تعقيم
الادوات المستعملة (مقص...)