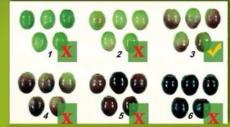

#### لزيتون وطرق الاعتناء به 🗽

الري خاصة في فصل الصيف مهم جدا للمحافظة على الثمار وعدم سقوطها واكتمال نمو لبها وتفادي تجعدها والحصول على نوعية أفضل من الزيت.

عندما يبدأ تحول لون القشرة من الأخضر الى اللون الأسود (50 %) وذلك حسب الصنف