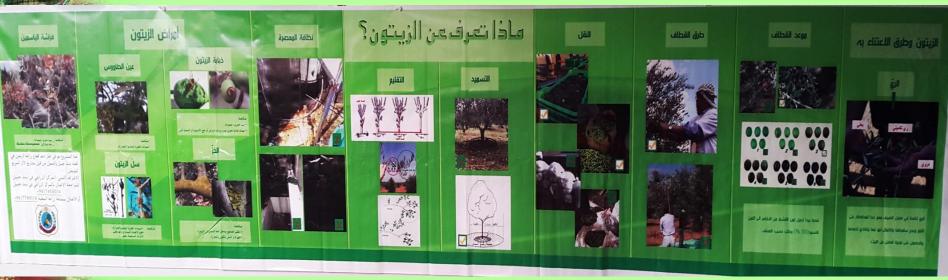

# ماذا تعرف عن الزبتون؟

هذا المشروع هو في اطار دعم قطاع زراعة الزيتون في قضاء بنت جبيل والممول من قبل مشاريع الأثر السريع لليونيفل.

الاشراف الفني: المركز الزراعي في بنت جبيل للمراجعة الاتصال بالمركز الزراعي في بنت جبيل +9617450034

### عين الطاووس

المكافحة: المبيدات الفطرية النحاسية (الجنزارة)

### سل الزيتون 🦠

المبيدات الفطرية التحاسية (الحنزارة)
قطع الإغصان المصابة وحرقهاء تعقيم
الادوات المستعملة (مقص...)

#### فراشة الياسمين ﴿

المكافحة: -مبيد حشري :ديمتوات - مبيد بيولوجي:Bacillus thuringiensis

### م أمراض وآفات الزيتون الإخطاط خبابة الزيتون

#### المكافحة:

- مبيد حشري: ديمتوات
- مصائد غذائية تحوي هيدروليزات البروتين أو ملح الأمونيوم أو السمك النين.

#### المكافحة:

- التقليم الصحيح بإدخال أشعة الشمس إلى الشحرة
  - التهوءة و الدهن بالكلس والجنزارة.

#### لزيتون وطرق الاعتناء به 🗽

الري خاصة في فصل الصيف مهم جدا للمحافظة على الثمار وعدم سقوطها واكتمال نمو لبها وتفادي تجعدها والحصول على نوعية أفضل من الزيت.

عندما يبدأ تحول لون القشرة من الأخضر الى اللون الأسود (50 %) وذلك حسب الصنف

التقليم