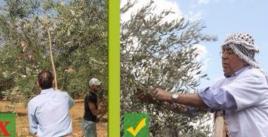

34



### عين الطاووس



المكافحة: المبيدات الفطرية النحاسية (الجنزارة)

### سل الزيتون 🦠



المبيدات الفطرية التحاسية (الحنزارة)
قطع الإغصان المصابة وحرقهاء تعقيم
الادوات المستعملة (مقص...)

#### فراشة الياسمين ﴿



المكافحة: -مبيد حشري :ديمتوات - مبيد بيولوجي:Bacillus thuringiensis

### م أمراض وآفات الزيتون الإخطاط خبابة الزيتون



#### المكافحة:

- مبيد حشري: ديمتوات
- مصائد غذائية تحوي هيدروليزات البروتين أو ملح الأمونيوم أو السمك النين.





#### المكافحة:

- التقليم الصحيح بإدخال أشعة الشمس إلى الشحرة
  - التهوءة و الدهن بالكلس والجنزارة.

#### لزيتون وطرق الاعتناء به 🗽



الري خاصة في فصل الصيف مهم جدا للمحافظة على الثمار وعدم سقوطها واكتمال نمو لبها وتفادي تجعدها والحصول على نوعية أفضل من الزيت.







عندما يبدأ تحول لون القشرة من الأخضر الى اللون الأسود (50 %) وذلك حسب الصنف





















التقليم















## Challenge

 Get a permission from the Minister of agriculture, health (if possible) to force all bakeries to post these awareness information.

Find a funding source.