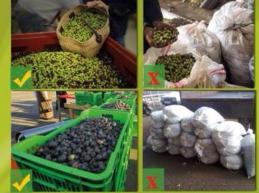

#### لزيتون وطرق الاعتناء به 🗽

الري خاصة في فصل الصيف مهم جدا للمحافظة على الثمار وعدم سقوطها واكتمال نمو لبها وتفادي تجعدها والحصول على نوعية أفضل من الزيت.

عندما يبدأ تحول لون القشرة من الأخضر الى اللون الأسود (50 %) وذلك حسب الصنف