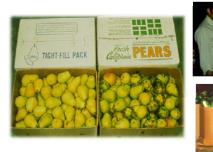

# Package Aid Marketing



Maintain appearance & shape Facilitate product protection Adapt to handling system

## Type of Packaging



Consumer units Transport packaging Receiver packaging

### **Consumer Packaging**

- weight 300 g 1.5 kg
- polystyrene trays



- plastic or paper bags
- mesh bag (onions, potatoes 3-5 kg)

Improving appearance and attractive

# Consumer Packaging







# Transport Packaging

- weight 5 20 kg
- fiberboard or wooden or bag
- must be easy to handle, stackable
- dimensions fit to transport vehicles



# **Receiver Packaging**













# Tight-Fill Packing



# Individual Packing





# Automated Packing

### Potato packing

http://www.youtube.com/watch?v=3BH-6nS-jzg&feature=related http://www.youtube.com/watch?v=vdyPEBpRGcY

#### Romance lettuce packing

http://www.youtube.com/watch?v=Eiefo9ILJ-s&feature=related http://www.youtube.com/watch?v=jNq4oQiac-8&feature=related http://www.youtube.com/watch?v=62nJzuKjUBc&feature=related http://www.youtube.com/watch?v=2jpwZjRBahs&feature=related

## Individual Handling