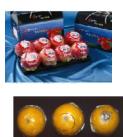

# Package Aid Marketing



Maintain appearance & shape Facilitate product protection Adapt to handling system

## Type of Packaging



Consumer units Transport packaging Receiver packaging

### **Consumer Packaging**

- weight 300 g 1.5 kg
- polystyrene trays



- plastic or paper bags
- mesh bag (onions, potatoes 3-5 kg)

Improving appearance and attractive

# Consumer Packaging







# Transport Packaging

- weight 5 20 kg
- fiberboard or wooden or bag
- must be easy to handle, stackable
- dimensions fit to transport vehicles



# **Receiver Packaging**













# Tight-Fill Packing



# Individual Packing





# Automated Packing

### Potato packing

http://www.youtube.com/watch?v=3BH-6nS-jzg&feature=related http://www.youtube.com/watch?v=vdyPEBpRGcY

#### Romance lettuce packing

http://www.youtube.com/watch?v=Eiefo9ILJ-s&feature=related http://www.youtube.com/watch?v=jNq4oQiac-8&feature=related http://www.youtube.com/watch?v=62nJzuKjUBc&feature=related http://www.youtube.com/watch?v=2jpwZjRBahs&feature=related

## Individual Handling