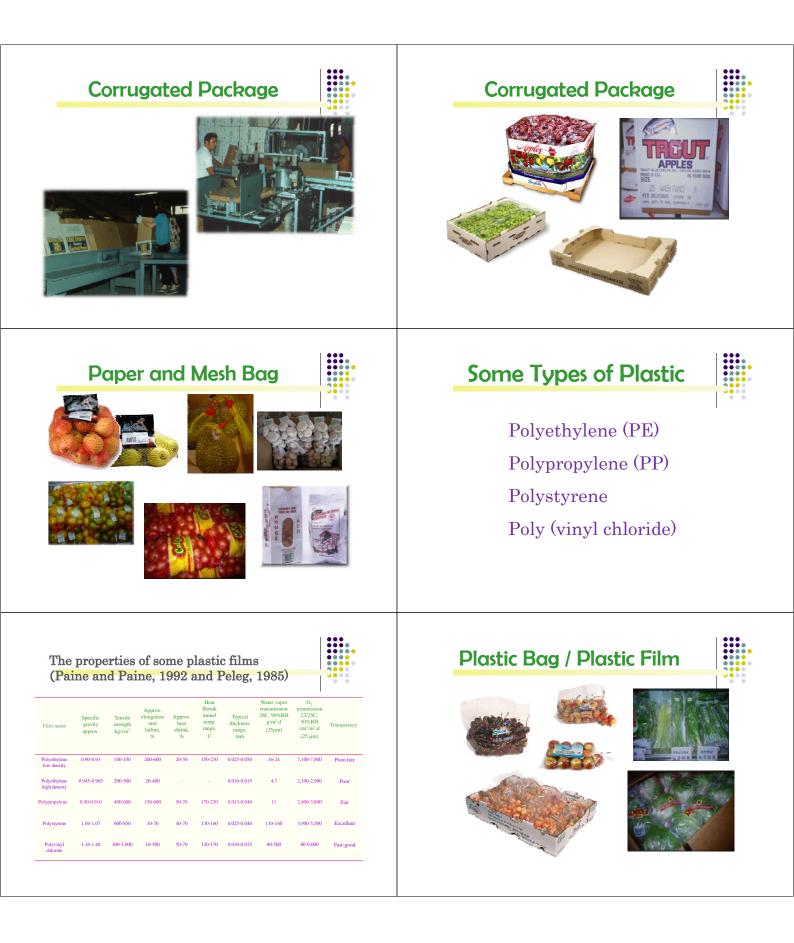

### **Consumer Packaging**

- weight 300 g 1.5 kg
- polystyrene trays

- plastic or paper bags
- mesh bag (onions, potatoes 3-5 kg)

Improving appearance and attractive