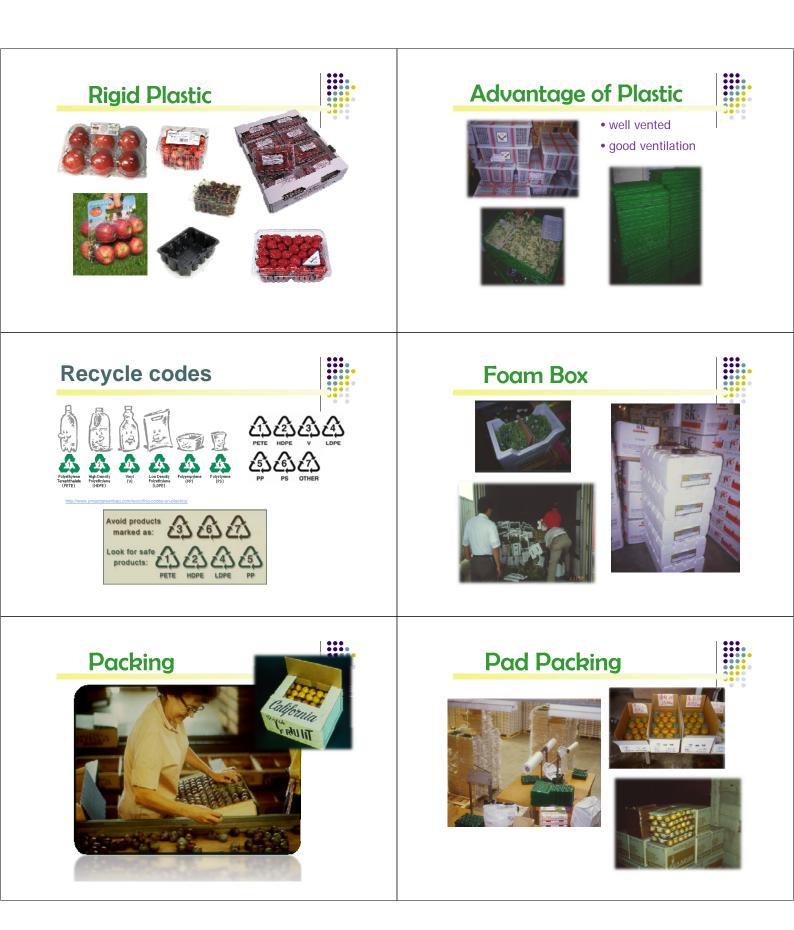

# Package Aid Marketing



Maintain appearance & shape Facilitate product protection Adapt to handling system

## Type of Packaging



Consumer units Transport packaging Receiver packaging

### **Consumer Packaging**

- weight 300 g 1.5 kg
- polystyrene trays



- plastic or paper bags
- mesh bag (onions, potatoes 3-5 kg)

Improving appearance and attractive

# Consumer Packaging







# Transport Packaging

- weight 5 20 kg
- fiberboard or wooden or bag
- must be easy to handle, stackable
- dimensions fit to transport vehicles



# **Receiver Packaging**













# Tight-Fill Packing



# Individual Packing





# Automated Packing

### Potato packing

http://www.youtube.com/watch?v=3BH-6nS-jzg&feature=related http://www.youtube.com/watch?v=vdyPEBpRGcY

#### Romance lettuce packing

http://www.youtube.com/watch?v=Eiefo9ILJ-s&feature=related http://www.youtube.com/watch?v=jNq4oQiac-8&feature=related http://www.youtube.com/watch?v=62nJzuKjUBc&feature=related http://www.youtube.com/watch?v=2jpwZjRBahs&feature=related

## Individual Handling