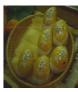

# Transport Packaging

- weight 5 20 kg
- fiberboard or wooden or bag
- must be easy to handle, stackable
- dimensions fit to transport vehicles