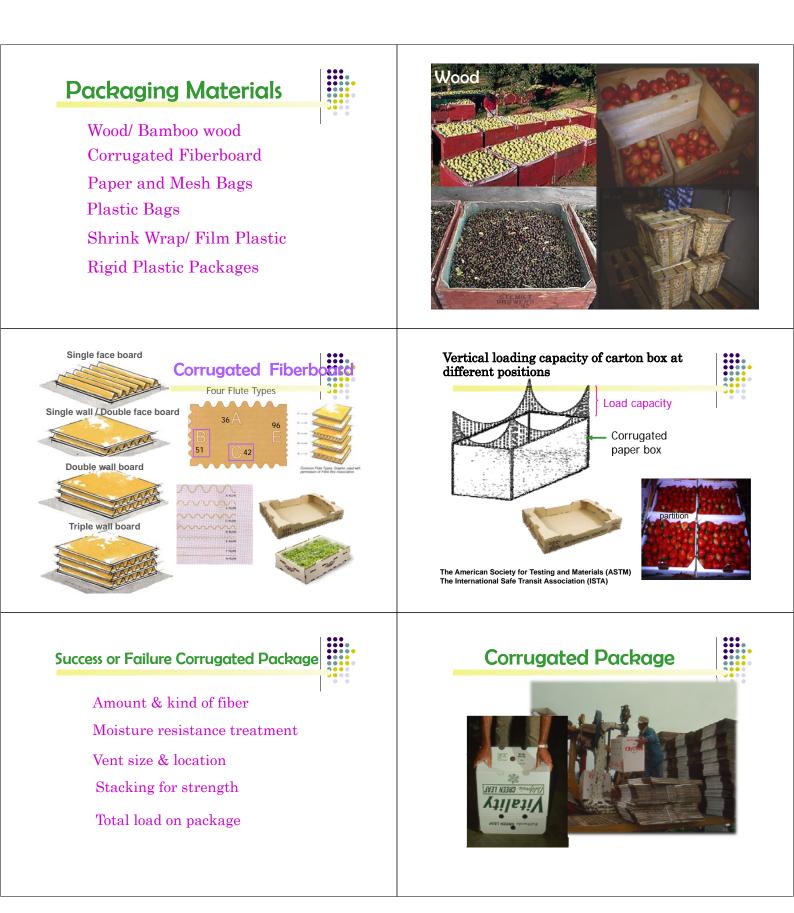

# Transport Packaging

- weight 5 20 kg
- fiberboard or wooden or bag
- must be easy to handle, stackable
- dimensions fit to transport vehicles