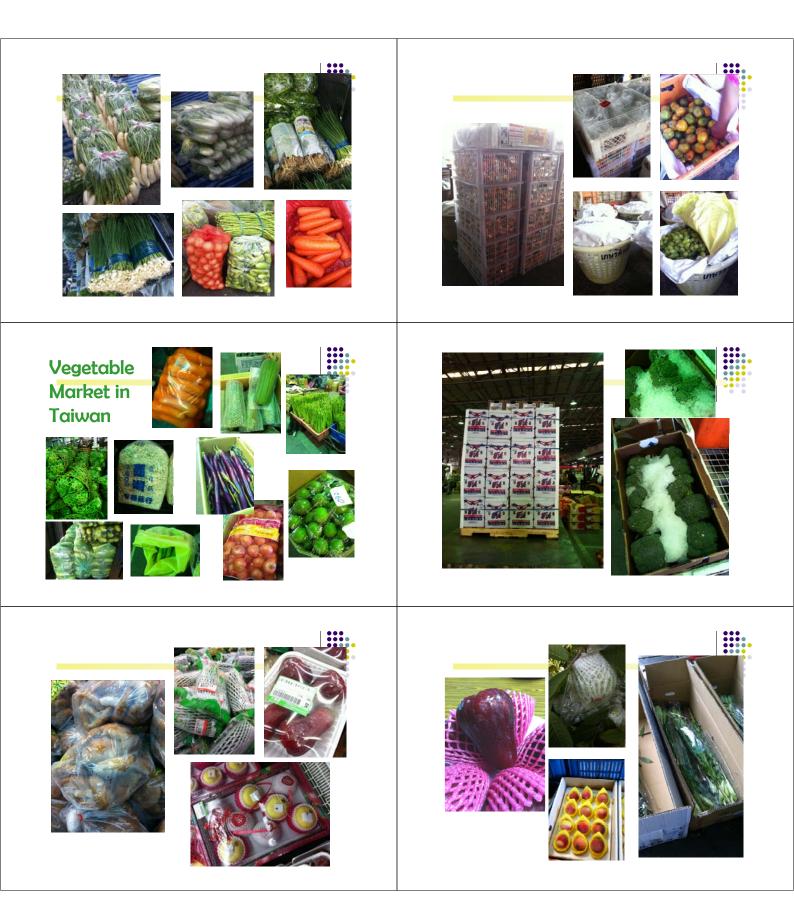

### **Consumer Packaging**

- weight 300 g 1.5 kg
- polystyrene trays

- plastic or paper bags
- mesh bag (onions, potatoes 3-5 kg)

Improving appearance and attractive

# Consumer Packaging

# Transport Packaging

- weight 5 20 kg
- fiberboard or wooden or bag
- must be easy to handle, stackable
- dimensions fit to transport vehicles