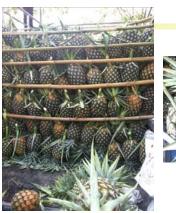

c or paper bags
- mesh bag (onions, potatoes 3-5 kg)

Improving appearance and attractive

# Consumer Packaging







# Transport Packaging

- weight 5 20 kg
- fiberboard or wooden or bag
- must be easy to handle, stackable
- dimensions fit to transport vehicles



# **Receiver Packaging**













# Tight-Fill Packing



# Individual Packing





# Automated Packing

### Potato packing

http://www.youtube.com/watch?v=3BH-6nS-jzg&feature=related http://www.youtube.com/watch?v=vdyPEBpRGcY

#### Romance lettuce packing

http://www.youtube.com/watch?v=Eiefo9ILJ-s&feature=related http://www.youtube.com/watch?v=jNq4oQiac-8&feature=related http://www.youtube.com/watch?v=62nJzuKjUBc&feature=related http://www.youtube.com/watch?v=2jpwZjRBahs&feature=related

## Individual Handling