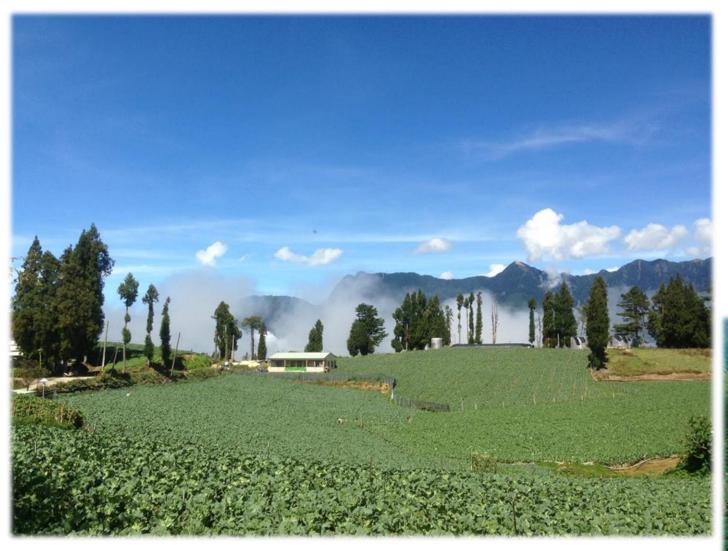

#### **Taichung District Agricultural Research and Extension Station (TDRIS)**

- Our station consists of the main station at Chunghua County and one branch station located at Nantou County .
- 3 research units Crop improvement, Crop environment and Extension section
- 60 researchers in which 7 senior researchers, 14 associated researchers, 36 assistant researchers, and 3 specialists.