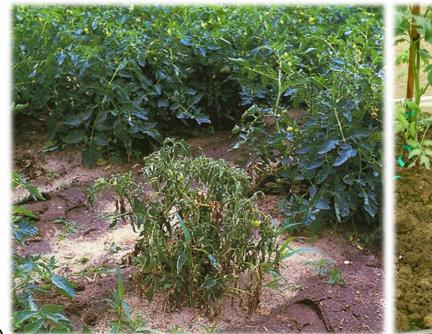

## The problem of the vegetable production in aboriginal residential area in Taiwan

行政院農業祭員會合中區農業改良場 Telefung District Apple Unit Research and Extension Section

- Limited of the cultivated land area
- Remote location
- Aging of agricultural population
- Lack of cultivation technology
- A small range of vegetable species can be selected in summer