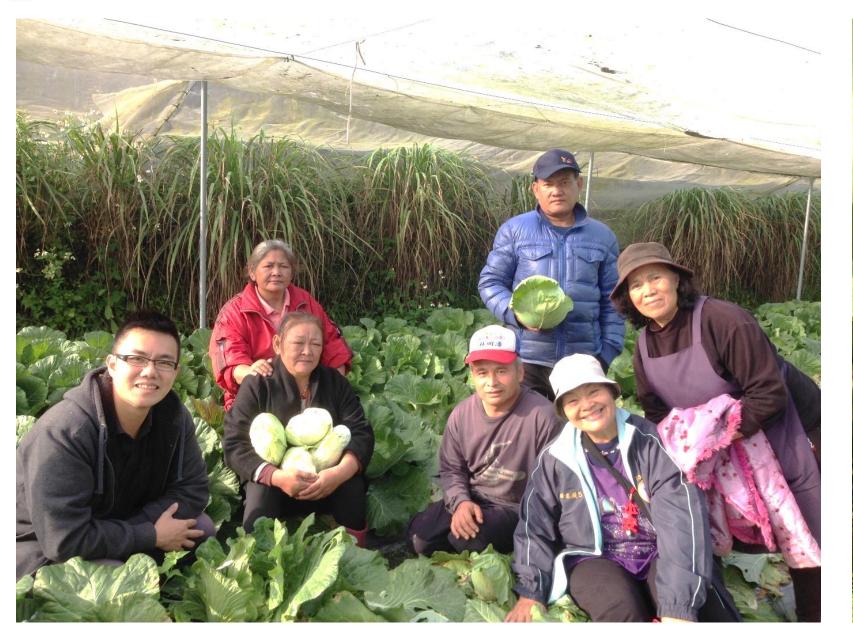

#### My research

- Tomato breeding for heat tolerance and TYLCD resistant, Pumpkin and Chinese cabbage breeding for heat tolerance.
- Develop organic culture technique.

**<b>
<b>
 开政院**農業委員
 Telchung District Agricultural Rese
 \_Council Of Agricultura Executive
 Y