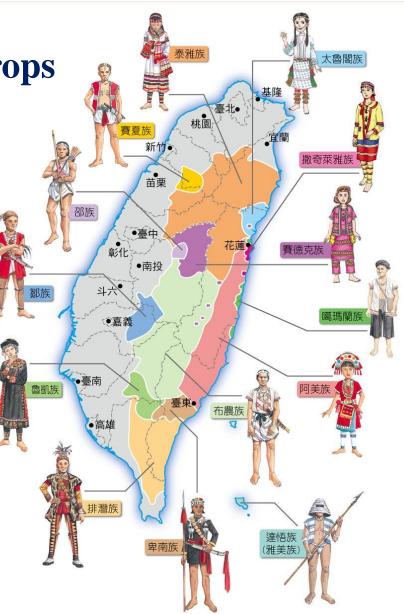

#### Development Action Planning (DAP) To develop the production of indigenous vegetable crops in aboriginal residential areas in Taiwan

是第冬員會合中国是常政良場

- Taiwan population : 23,000,000 people
- Ethnic group :
- >95% Han Chinese
- 2.3% Aborigines
- 16 groups of indigenous people