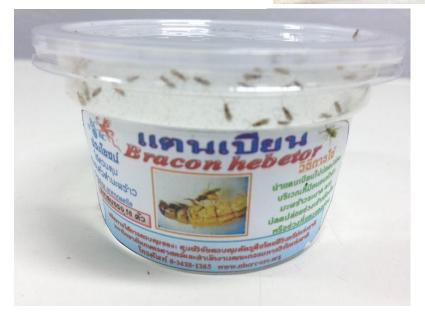

#### Parasitoid wasp

Entomopathogenic fungi

- Chemical control
  - Applying insecticides
- Biological control

Intermediate host control Attractant or repellent crop use Biological predators & parasitoids

Crop management Using disease-free seedling Implementing a insect-host-free period Crop rotation & intercropping