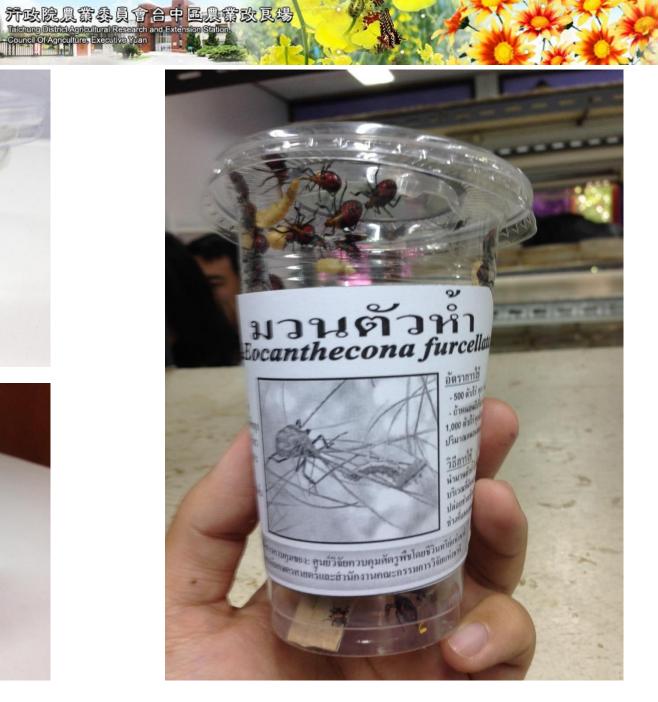

## Predator insect

行政院農業祭員會合中區農業改良場 Telefung District Agricultural Research and Extension Station

eocanthecona furcellata (Wolff))

Green lacewing