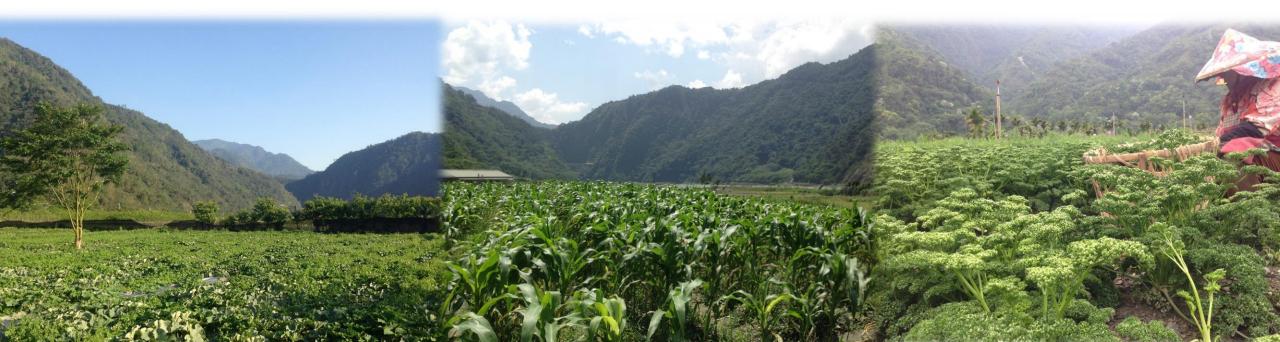

## The problem of the vegetable production in aboriginal residential area in Taiwan

行政院農業祭員會合中區農業改良場 Telefung District Apple Unit Research and Extension Section

- Limited of the cultivated land area
- Remote location
- Aging of agricultural population
- Lack of cultivation technology
- A small range of vegetable species can be selected in summer