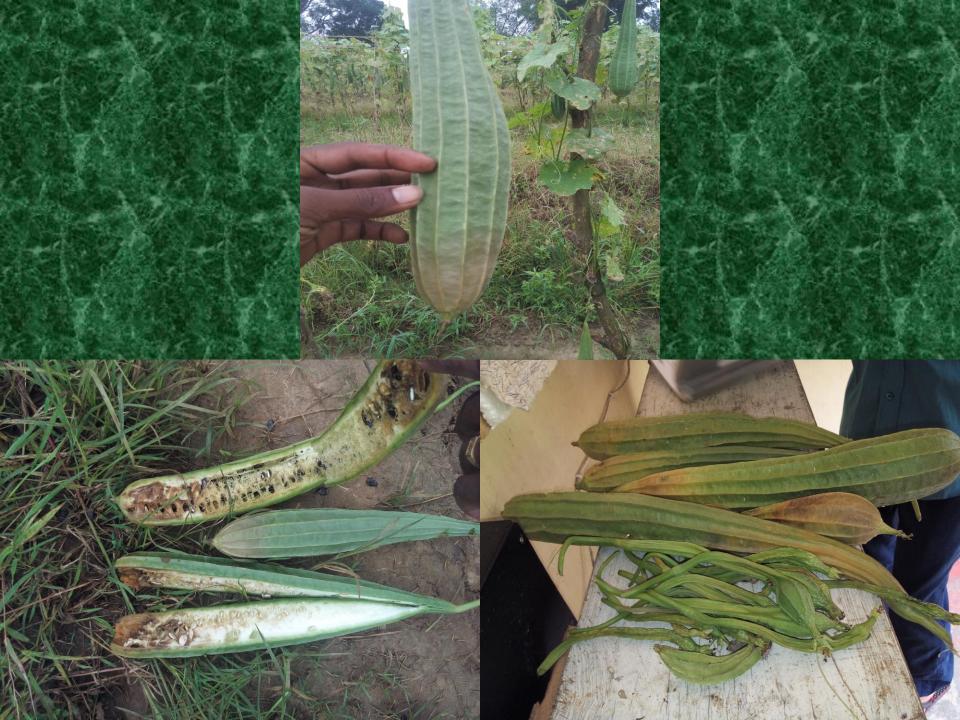

#### **Problem Identification**

 Best potential area for the seed production of cucubitacea crops(Bitter guord, cucumber, luffa, Snake guord, pumking, melons).

 Reduction of seed yield. Low quality seed production due to most of pest and diseases.
 specially fruit fly and White fly.

### Objectives

To develop attitudes about IPM Practices for Technical assistant, field supervises and skilled labors

To increase profit of the farm true high seed yield of high quality seed production and reducing cost of production.