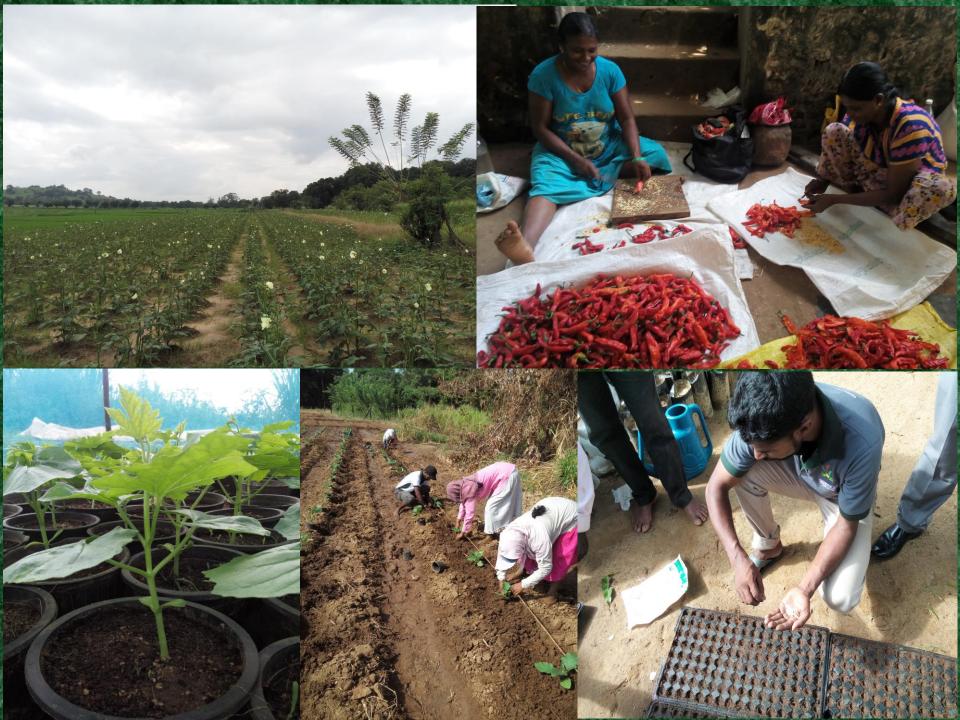

#### Aluttarama Seed Production Farm

Aluttarama farm,
226.5 Ha
One of the main mix
farms

- 1. Paddy
- 2. Other Field Crops
- 3. Vegetables
- 4. Nursery plants

# Crop category-(2016-2017 Maha)

from 15.09.2016 to 15.03 2017

| Crop         | Variety    | Grade | Target Extend<br>(Ha) | Target Yield<br>(kg) | Actual Yield (kg) |
|--------------|------------|-------|-----------------------|----------------------|-------------------|
| Luffa        | La 33      | Ва    | 2                     | 480                  |                   |
| Bitter Gourd | Mc 43      | St    | 2                     | 420                  |                   |
| Okra         | Hy-H-1     | Ну    | 0.5                   | 120                  |                   |
| Egg plant    | Lena iri H | Ну    | 0.25                  | 22.5                 |                   |
| Okra         | Haritha    | St    | 2                     | 1200                 |                   |
|              |            |       |                       |                      |                   |