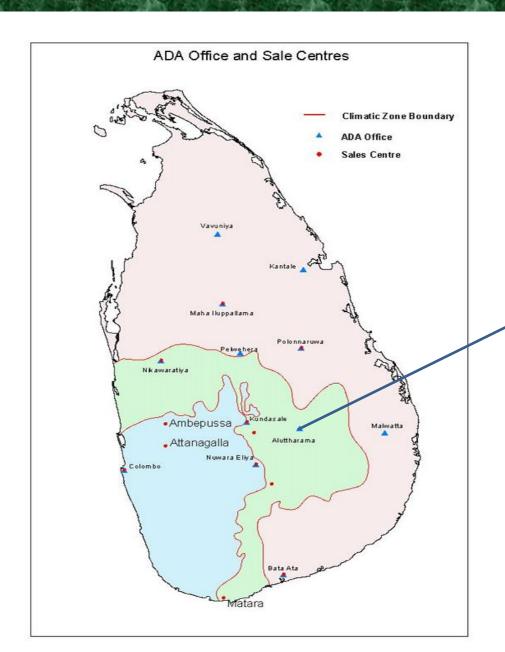

#### Aluttarama Seed Production Farm

Aluttarama farm,
226.5 Ha
One of the main mix
farms

- 1. Paddy
- 2. Other Field Crops
- 3. Vegetables
- 4. Nursery plants