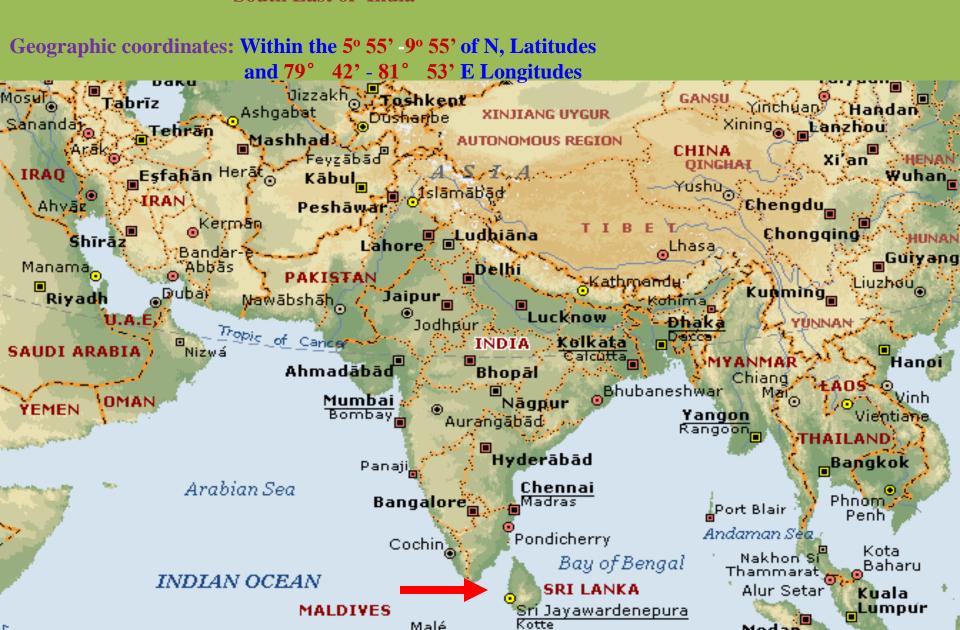

#### WHERE IS THE SRI LANKA?

Location

: Southern Asia, Island in the Indian Ocean, South East of India