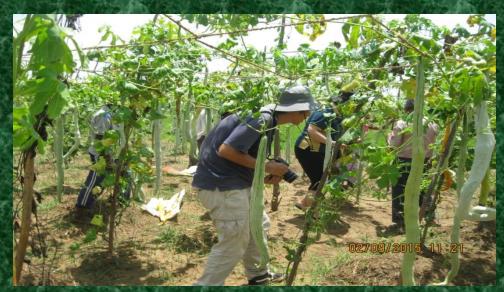

#### **Problem Identification**

 Best potential area for the seed production of cucubitacea crops(Bitter guord, cucumber, luffa, Snake guord, pumking, melons).

 Reduction of seed yield. Low quality seed production due to most of pest and diseases.
 specially fruit fly and White fly.

### Objectives

To develop attitudes about IPM Practices for Technical assistant, field supervises and skilled labors

To increase profit of the farm true high seed yield of high quality seed production and reducing cost of production.

#### That's why we need integrated pest management

According to IPM we wish to fallow.....

- Cultural practices
- Mechanical practices
- Biological practices
- Chemical control

Advising to Field supervises