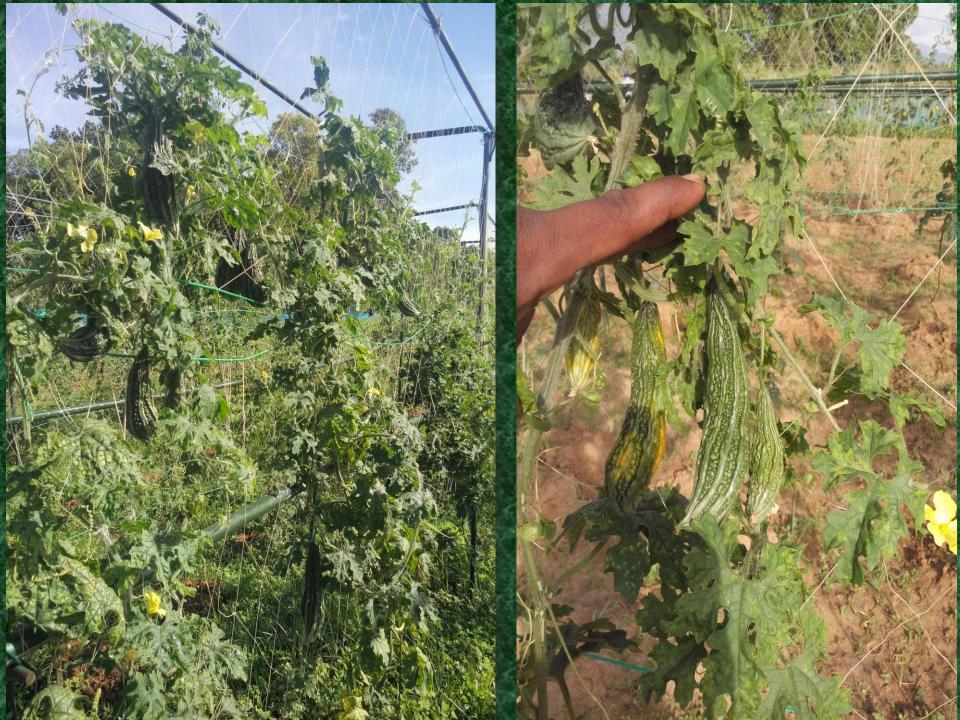

#### **Problem Identification**

 Best potential area for the seed production of cucubitacea crops(Bitter guord, cucumber, luffa, Snake guord, pumking, melons).

 Reduction of seed yield. Low quality seed production due to most of pest and diseases.
 specially fruit fly and White fly.

# Crop category-(2016-2017 Maha)

from 15.09.2016 to 15.03 2017

| Crop         | Variety    | Grade | Target Extend<br>(Ha) | Target Yield<br>(kg) | Actual Yield (kg) |
|--------------|------------|-------|-----------------------|----------------------|-------------------|
| Luffa        | La 33      | Ва    | 2                     | 480                  |                   |
| Bitter Gourd | Mc 43      | St    | 2                     | 420                  |                   |
| Okra         | Hy-H-1     | Ну    | 0.5                   | 120                  |                   |
| Egg plant    | Lena iri H | Ну    | 0.25                  | 22.5                 |                   |
| Okra         | Haritha    | St    | 2                     | 1200                 |                   |
|              |            |       |                       |                      |                   |