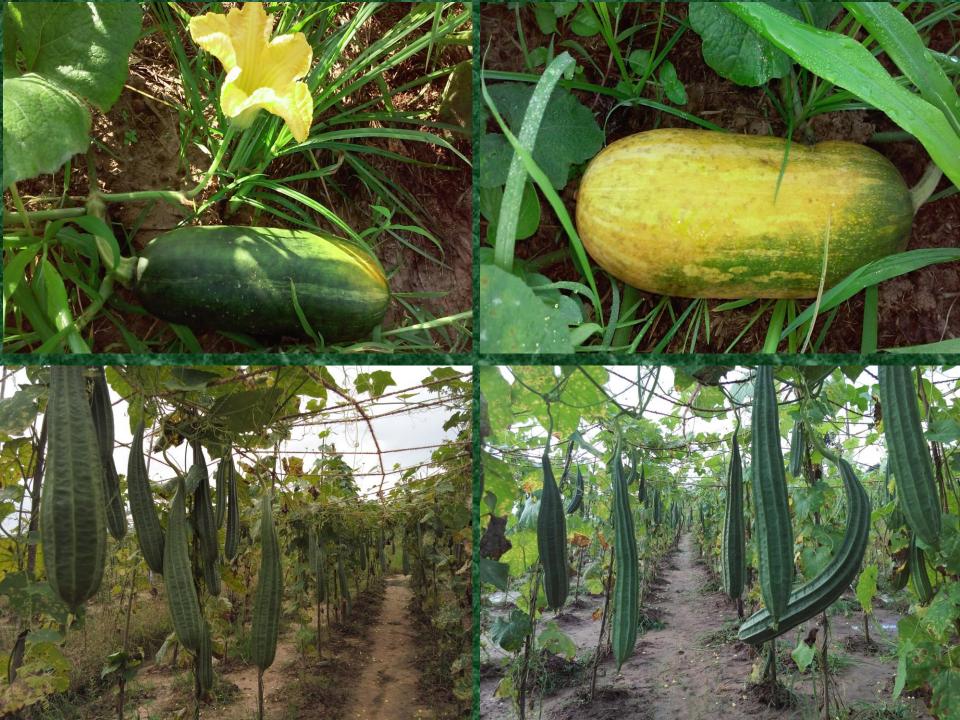

#### **Problem Identification**

 Best potential area for the seed production of cucubitacea crops(Bitter guord, cucumber, luffa, Snake guord, pumking, melons).

 Reduction of seed yield. Low quality seed production due to most of pest and diseases.
 specially fruit fly and White fly.

# Crop category-(2016-2017 Maha)

from 15.09.2016 to 15.03 2017

| Crop         | Variety    | Grade | Target Extend<br>(Ha) | Target Yield<br>(kg) | Actual Yield (kg) |
|--------------|------------|-------|-----------------------|----------------------|-------------------|
| Luffa        | La 33      | Ва    | 2                     | 480                  |                   |
| Bitter Gourd | Mc 43      | St    | 2                     | 420                  |                   |
| Okra         | Hy-H-1     | Ну    | 0.5                   | 120                  |                   |
| Egg plant    | Lena iri H | Ну    | 0.25                  | 22.5                 |                   |
| Okra         | Haritha    | St    | 2                     | 1200                 |                   |
|              |            |       |                       |                      |                   |