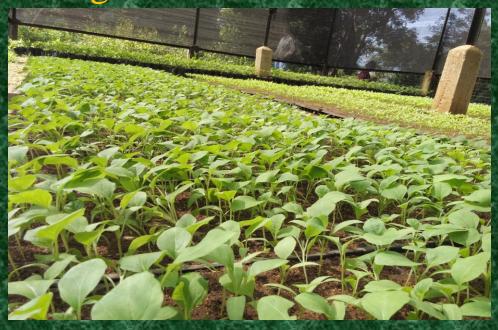

#### Aluttarama Seed Production Farm

Aluttarama farm,
226.5 Ha
One of the main mix
farms

- 1. Paddy
- 2. Other Field Crops
- 3. Vegetables
- 4. Nursery plants

#### Vegetable Seed Production