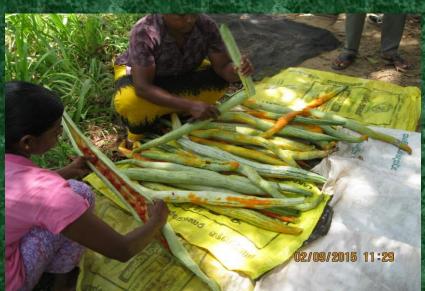

#### **Problem Identification**

 Best potential area for the seed production of cucubitacea crops(Bitter guord, cucumber, luffa, Snake guord, pumking, melons).

 Reduction of seed yield. Low quality seed production due to most of pest and diseases.
 specially fruit fly and White fly.