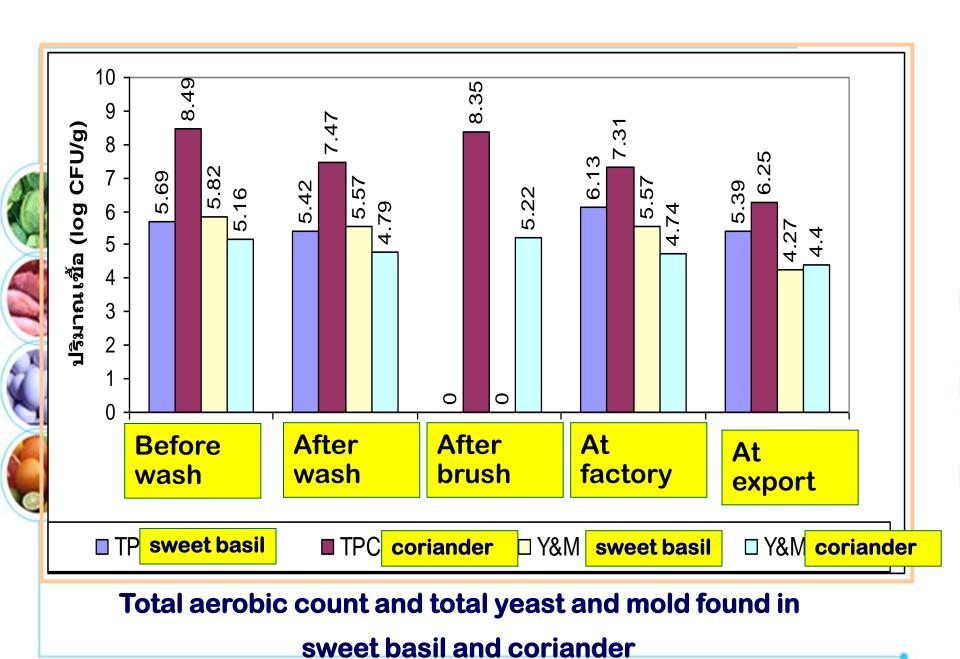

Total aerobic count and total yeast and mold found in environment of sweet basil and coriander plant production

Survival of *S.* Augustenborg and *S.* Hvittingfoss in dried animal fetilizers during Storage at 25C and 40C