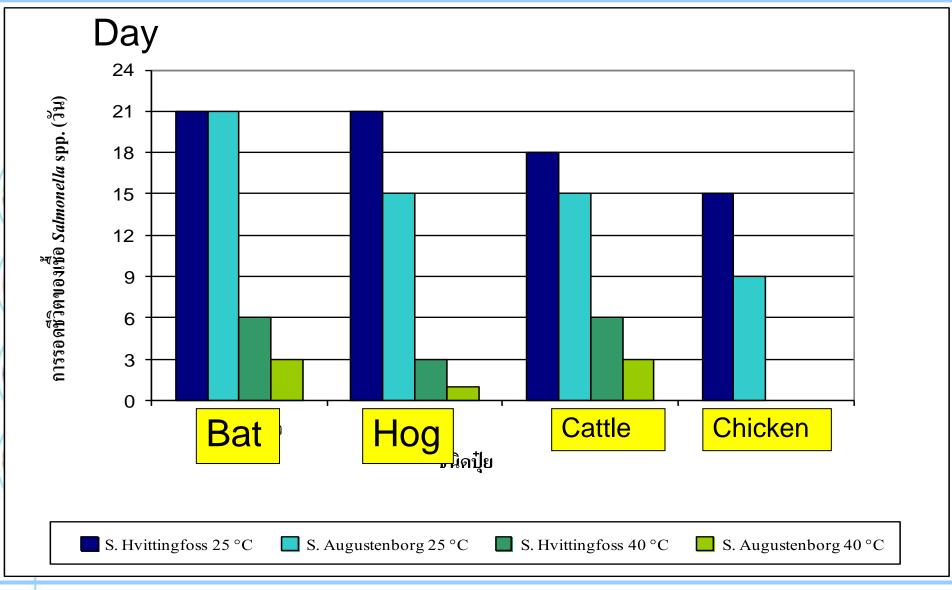

Total aerobic count and total yeast and mold found in environment of sweet basil and coriander plant production

Survival of *S.* Augustenborg and *S.* Hvittingfoss in dried animal fetilizers during Storage at 25C and 40C