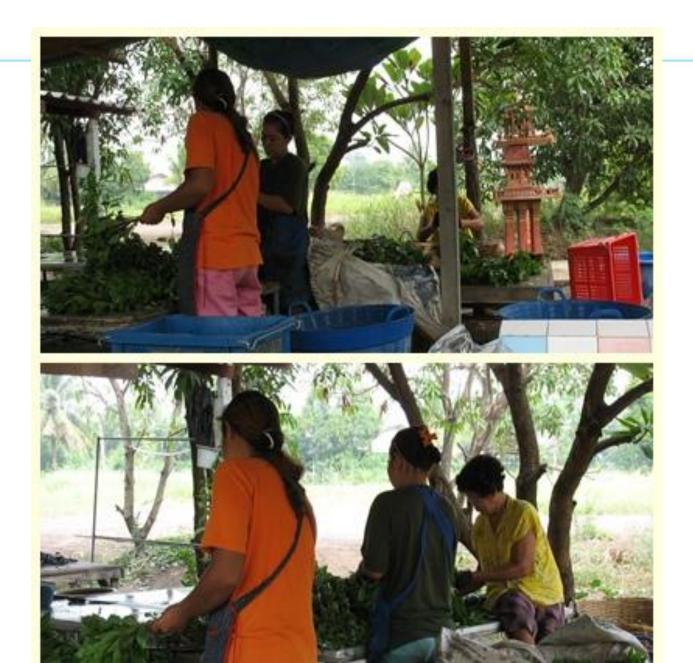

- Irrigation and surface run-off waters can be the source of pathogenic microorganism.

- Contact of fruit and vegetable by pickers and handlers a the time of harvest offered a pathogen in feces contaminated on produce.

#### **Post-harvest:**

- Human handling (worker, consumers)
- Harvesting equipment
- •Transport containers (field to packing sheds)
- •Wild and domestic animals (including fowl and reptiles)
- ·Air (dust)