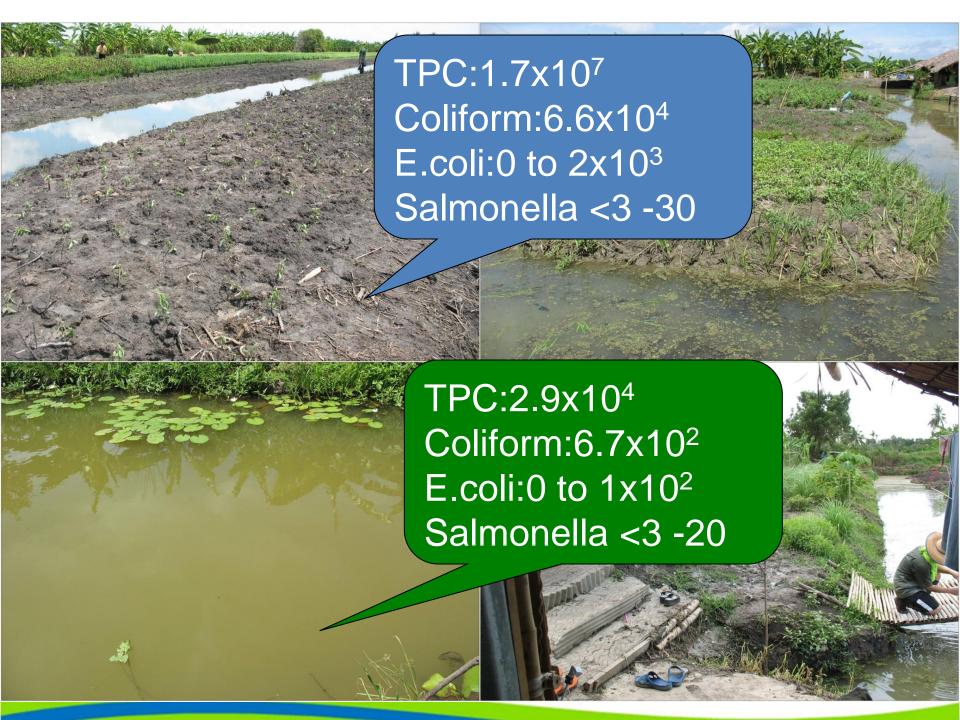

#### **Pre-harvest:**

- Soil
- Irrigation water
- •Inadequately composted manure
- Air (dust)
- •Wild and domestic animals

- Human handling
- Water for other uses
  (apply fungicides,
  insecticides, growth
  hormone etc.)

#### **Pre-harvest: Sources of Contamination**

- Soil on the surface of fruits and vegetables may harbor viable pathogenic microorganism, subsequent effective sanitizing procedure need to be administered.

- Irrigation and surface run-off waters can be the source of pathogenic microorganism.

- Contact of fruit and vegetable by pickers and handlers a the time of harvest offered a pathogen in feces contaminated on produce.