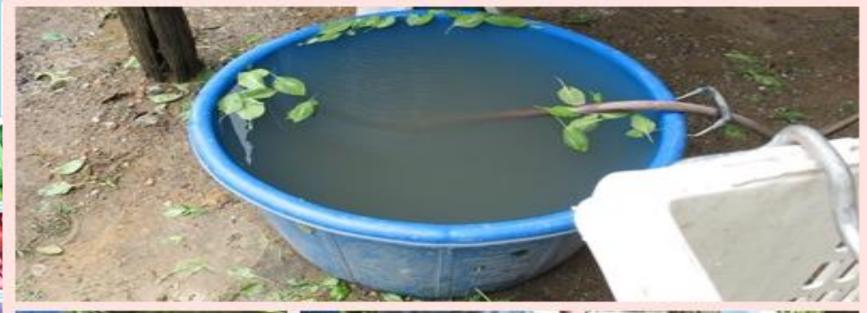

Wash water from washing process at collecting house.

## Washed basket

## Ready to transport to factory

Total aerobic count and total yeast and mold found in environment of preparation of sweet basil and coriander at collecting house