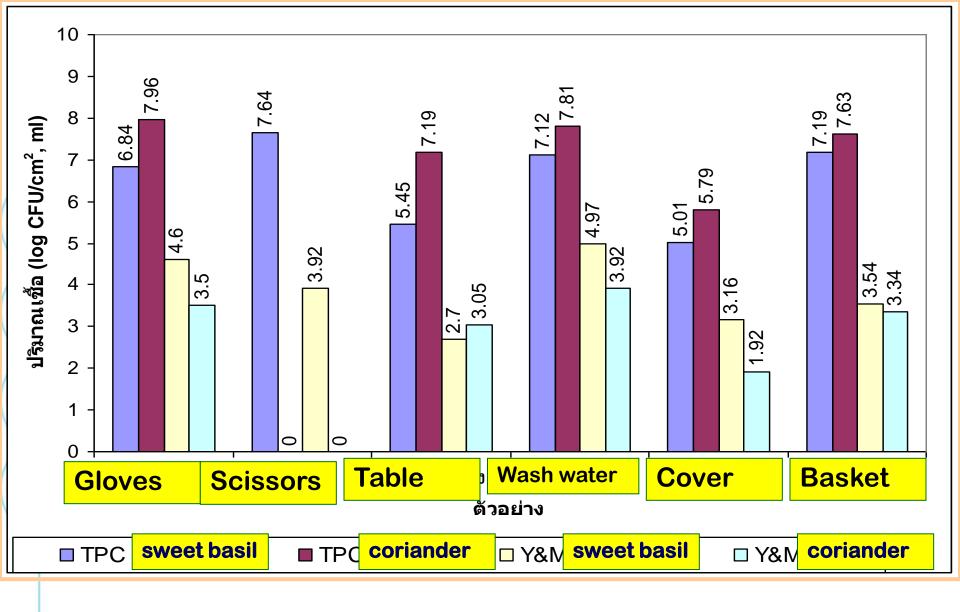

Total aerobic count and total yeast and mold found in environment of sweet basil and coriander plant production

Survival of *S.* Augustenborg and *S.* Hvittingfoss in dried animal fetilizers during Storage at 25C and 40C

## Ready to transport to factory

Total aerobic count and total yeast and mold found in environment of preparation of sweet basil and coriander at collecting house