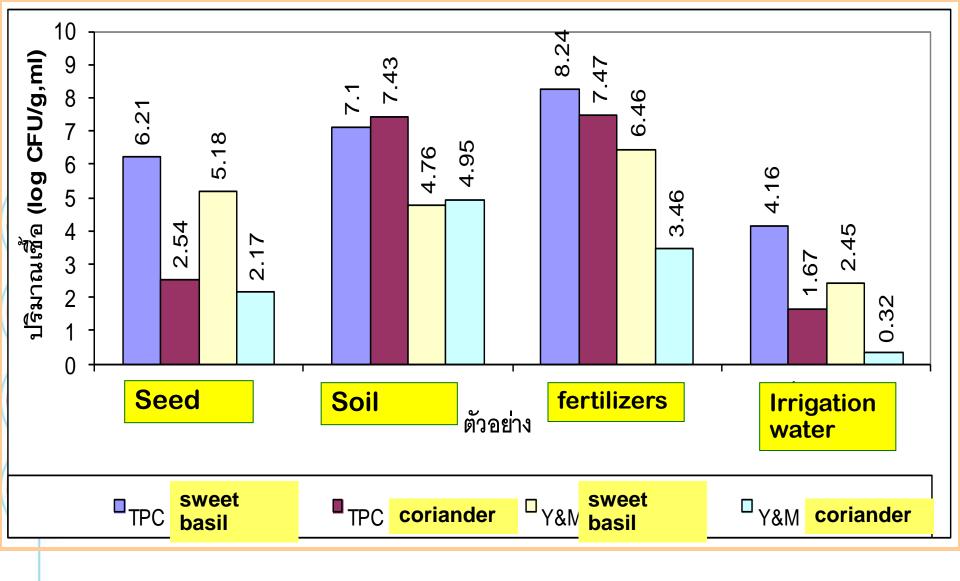

Total aerobic count and total yeast and mold found in environment of sweet basil and coriander plant production

Survival of *S.* Augustenborg and *S.* Hvittingfoss in dried animal fetilizers during Storage at 25C and 40C