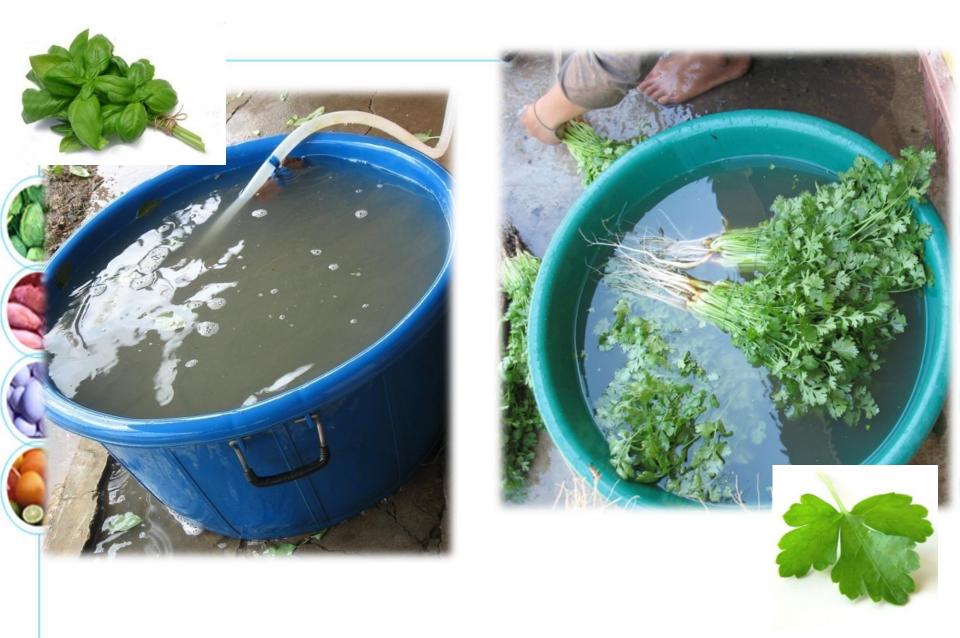

Total aerobic count and total yeast and mold found in environment of sweet basil and coriander plant production

Survival of *S.* Augustenborg and *S.* Hvittingfoss in dried animal fetilizers during Storage at 25C and 40C

Wash water from washing process at collecting house.