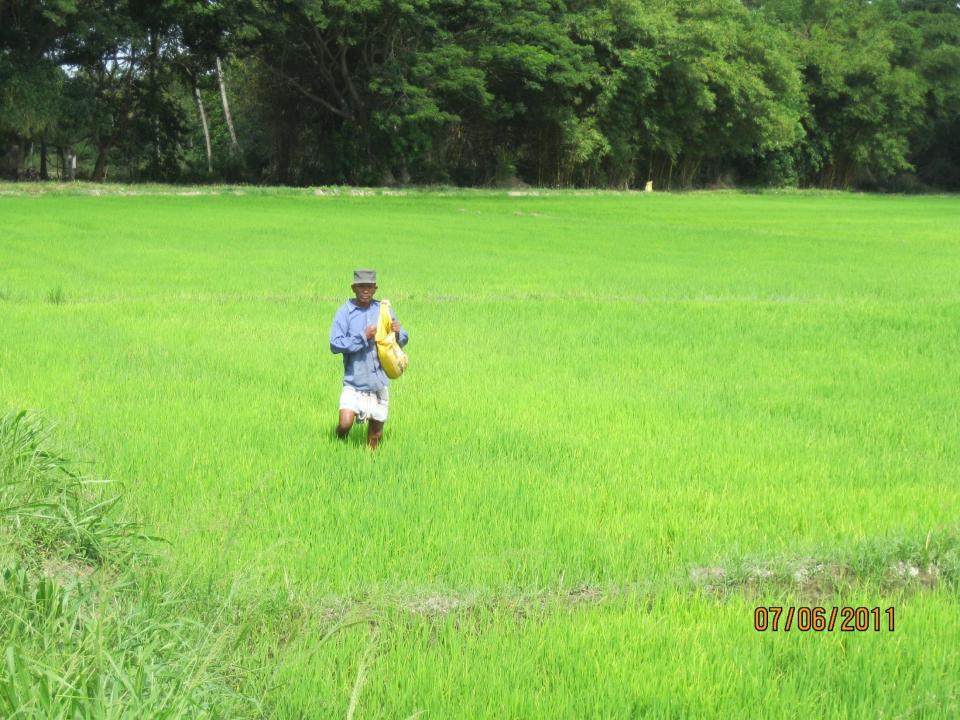

#### Rice/OFC

- Breeder Seed
- ■Foundation Seed
- Register seed
- Certified Seed