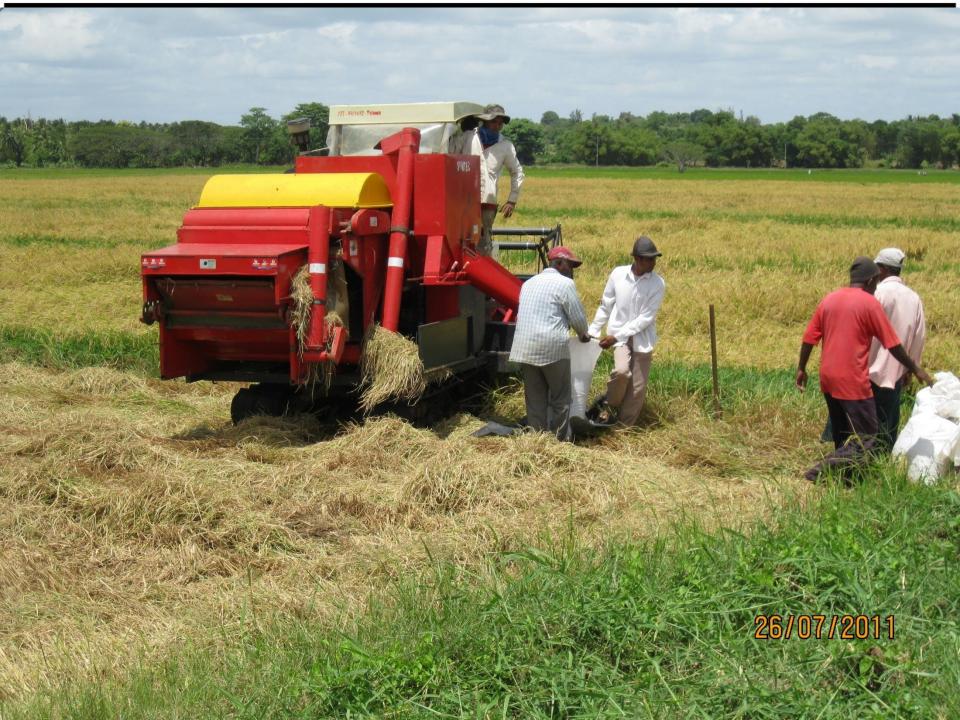

- 7
- Nursery management
- Watering
- Fertilizing
- Pruning
- Mulching
- Weed control
- Pest and disease management

- Picking
  - Seed extraction
  - Drying and cleaning