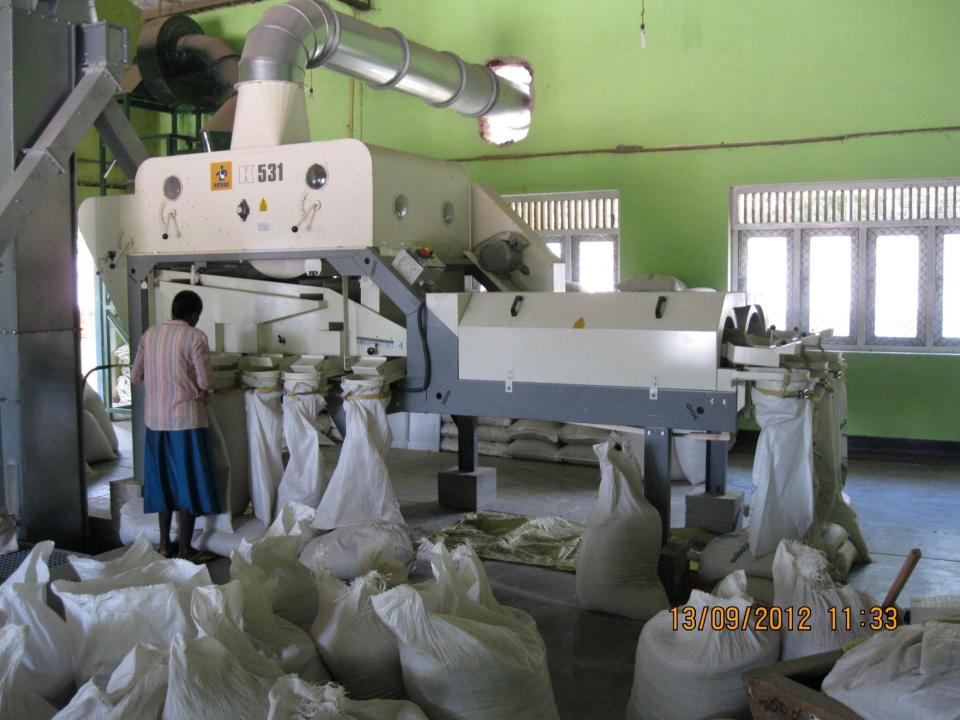

## Seed processing

- (13)
- Remove other particles
- Remove non uniformity seed
- Re-dry
- Inform to SCS for Sampling

End of the presentation • •