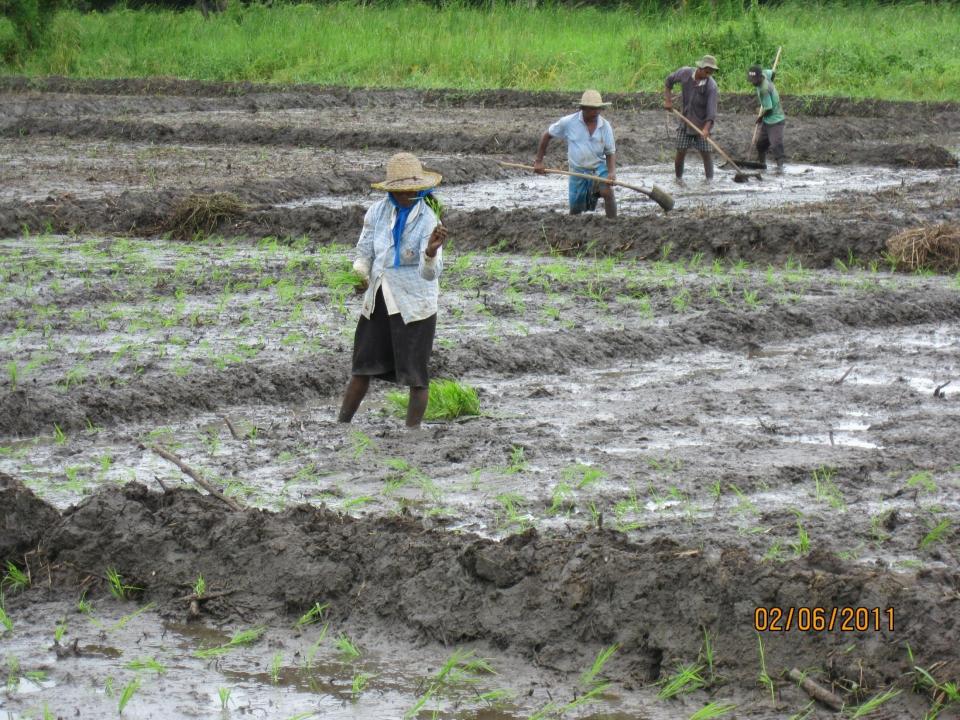

#### Rice/OFC

- Breeder Seed
- ■Foundation Seed
- Register seed
- Certified Seed

#### Vegetable

- ■Breeder Seed
- ■Basic Seed
- Slandered Seed

- 4
- Isolation distance
- Soil condition
- Water resource
- Previous crop

- Primary land prepartion
- Secondary land preparation
- Leveling
- Plots preparation